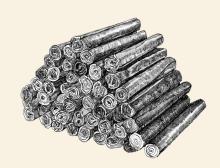

## ESSENTIAL SMALL ROLLED DELIGHTS 50PCS

The smaller version of the all-time classic, THE ROLLED BEEF BATON! 50 pieces in a bag and LOTS of chewing to get through!

NAME: ESSENTIAL SMALL ROLLED DELIGHTS

TYPE OF FOOD: Treat